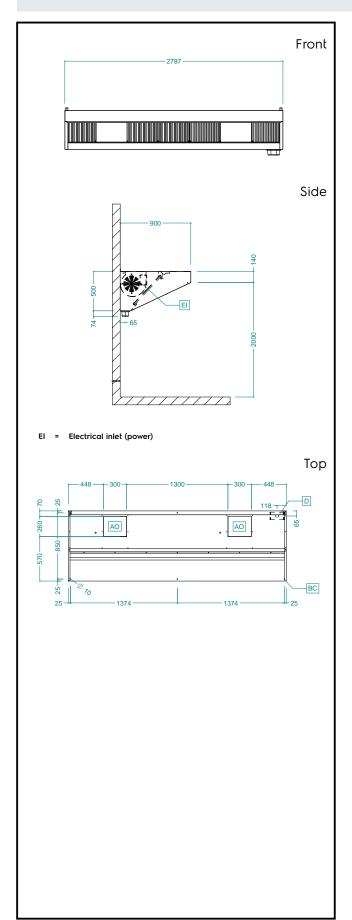

### Electric

Supply voltage:

**644208 (AMPV928DT)** 220-240 V/1N ph/50 Hz

Total Watts: 0.84 kW
Built-in Fan Power: 420 W

**Key Information:** 

External dimensions, Width: 2800 mm
External dimensions, Depth: 900 mm
External dimensions, Height: 500 mm
Net weight: 92 kg

Air Emission:

Air capacity: 5400 mc/h