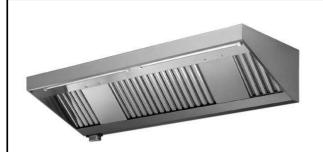

## Ventilation Equipment 304 S/S Wall Hood+Filters+Fan 2800x900mm

| ITEM #  |  |  |
|---------|--|--|
| MODEL # |  |  |
| NAME #  |  |  |
| SIS #   |  |  |
|         |  |  |
| AIA #   |  |  |

644208 (AMPV928DT)

304 stainless steel Wall Hood with filters and exhauster